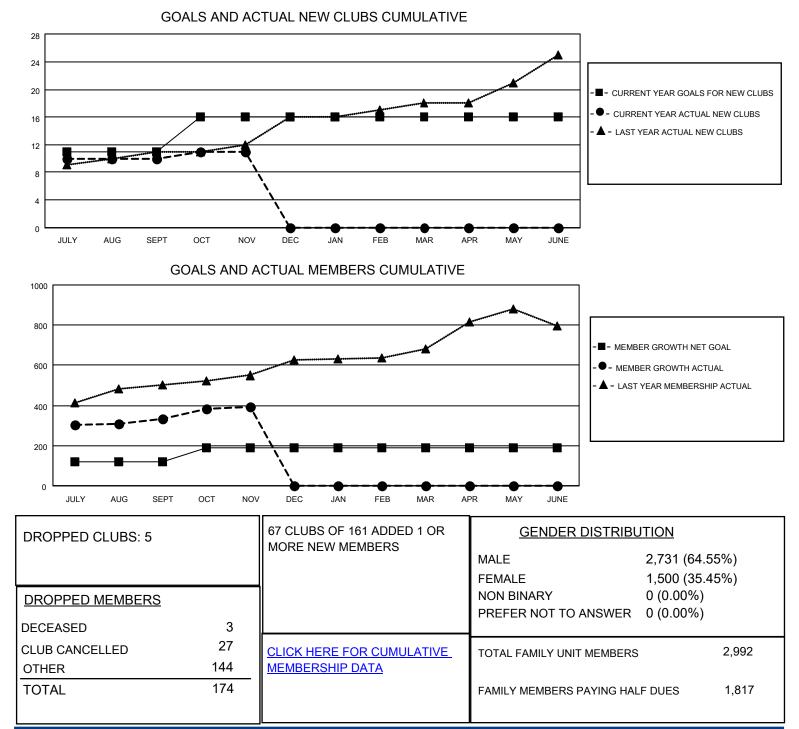

## LOCATION INDIA

District 321A2

Results as of: 11/30/2021

| Clubs                 |               |           |               | Members               |                         |                         |                                                    |
|-----------------------|---------------|-----------|---------------|-----------------------|-------------------------|-------------------------|----------------------------------------------------|
| RESULTS FOR 2021-2022 |               |           |               | RESULTS FOR 2021-2022 |                         |                         |                                                    |
| QUARTER               | NEW CLUB GOAL | NEW CLUBS | DROPPED CLUBS | QUARTER               | MBER GROWTH NET<br>GOAL | MEMBER GROWTH<br>ACTUAL | DROPPED<br>MEMBERS ACTUAL<br>(including transfers) |
| JULY/AUG/SEPT         | 11            | 10        | 4             | JULY/AUG/SEPT         | 120                     | 508                     | 144                                                |
| OCT/NOV/DEC           | 5             | 1         | 1             | OCT/NOV/DEC           | 70                      | 98                      | 30                                                 |
| JAN/FEB/MAR           | 0             | 0         | 0             | JAN/FEB/MAR           | 0                       | 0                       | 0                                                  |
| APR/MAY/JUNE          | 0             | 0         | 0             | APR/MAY/JUNE          | 0                       | 0                       | 0                                                  |